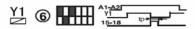

#### **Functions**

- ① DELAY ON after energisation
- ② ON PULSE after energisation
- ③ ON PULSE (Trailing edge, signal start delay on )
- ON PULSE
   (Trailing edge, signal start relay on and delay off)
- DELAY OFF (Trailing edge, signal start)
- OFF PULSE
   (Trailing edge, signal start , relay on and delay off)
- ON AND OFF PULSE ( signal start delay on and delay off )
- ® ON AND OFF PULSE (signal start relay on and delay off)