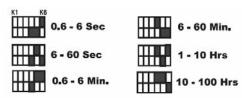

- High accuracy, small volume, high reliability.
- DIN-sized 24×60mm, DIN rail mouting

 $0.6s \sim 100h$ 



 $\leq 10^{7}$ 

#### - Characteristics

• Supply voltage: AC/DC 24-240V (50/60Hz) • Impulse length: min.25ms/max.unlimited

•Operating voltage range: Ue85%~110% •Reset time: 150ms

•Supply voltage consumption: AC max:0.6VA •Control output: AC 250V 10A (Resistive)
DC max:0.6W

• Mechanical life

• Time setting: Rotary switch • Electrical life  $\leq 10^5$  • Time deviation:  $\pm 5\%$  mechanical setting • Weight: 80g

• Repeat accuracy: ±0.5% set value stability • Dimensions: DIN-sized 24×60mm

• Switch ON response time: 0.6S-100h • Mounting: DIN rail

• Switch OFF response time: 0.6S-100h • Ambient temperature: Operating: -10°C to 55°C

#### **Dimensions**





#### Time ranges



#### **Functions**

- ① DELAY ON after energisation
- ② ON PULSE after energisation
- ③ ON PULSE (Trailing edge, signal start delay on )
- ON PULSE
   (Trailing edge, signal start relay on and delay off)
- DELAY OFF (Trailing edge, signal start)
- OFF PULSE
   (Trailing edge, signal start , relay on and delay off)
- ON AND OFF PULSE ( signal start delay on and delay off )
- ® ON AND OFF PULSE (signal start relay on and delay off)

















## **Description**

#### Connection