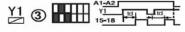

#### **Functions**

- ① DELAY ON after energisation
- ② ON PULSE after energisation
- ③ ON PULSE (Trailing edge, signal start delay on )
- ON PULSE
   (Trailing edge, signal start relay on and delay off)
- DELAY OFF (Trailing edge, signal start)
- OFF PULSE
   (Trailing edge, signal start , relay on and delay off)
- ON AND OFF PULSE ( signal start delay on and delay off )
- ® ON AND OFF PULSE (signal start relay on and delay off)