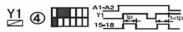

#### **Functions**

- ① DELAY ON after energisation
- ② ON PULSE after energisation
- ③ ON PULSE (Trailing edge, signal start delay on )
- ON PULSE
   (Trailing edge, signal start relay on and delay off)
- DELAY OFF (Trailing edge, signal start)
- OFF PULSE
   (Trailing edge, signal start , relay on and delay off)
- ON AND OFF PULSE ( signal start delay on and delay off )
- ® ON AND OFF PULSE (signal start relay on and delay off)