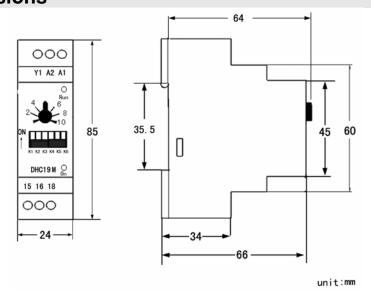

LED, lit as relay on
- High accuracy, small volume, high reliability.
- DIN-sized 24×60mm, DIN rail mouting

 $0.6s \sim 100h$ 



 $\leq 10^{7}$ 

#### - Characteristics

• Supply voltage: AC/DC 24-240V (50/60Hz) • Impulse length: min.25ms/max.unlimited

•Operating voltage range: Ue85%~110% •Reset time: 150ms

•Supply voltage consumption: AC max:0.6VA •Control output: AC 250V 10A (Resistive)
DC max:0.6W

• Mechanical life

• Time setting: Rotary switch • Electrical life  $\leq 10^5$  • Time deviation:  $\pm 5\%$  mechanical setting • Weight: 80g

• Repeat accuracy: ±0.5% set value stability • Dimensions: DIN-sized 24×60mm

• Switch ON response time: 0.6S-100h • Mounting: DIN rail

• Switch OFF response time: 0.6S-100h • Ambient temperature: Operating: -10°C to 55°C

#### **Dimensions**





#### Time ranges



#### **Functions**

- ① DELAY ON after energisation
- ② ON PULSE after energisation
- ③ ON PULSE (Trailing edge, signal start delay on )
- ON PULSE
   (Trailing edge, signal start relay on and delay off)
- DELAY OFF (Trailing edge, signal start)
- OFF PULSE
   (Trailing edge, signal start , relay on and delay off)
- ON AND OFF PULSE ( signal start delay on and delay off )
- ® ON AND OFF PULSE (signal start relay on and delay off)

















## **Description**

#### Connection