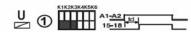

• Electrical life  $\leq 10^5$  • Time deviation:  $\pm 5\%$  mechanical setting • Weight: 80g

• Repeat accuracy: ±0.5% set value stability • Dimensions: DIN-sized 24×60mm

• Switch ON response time: 0.6S-100h • Mounting: DIN rail

• Switch OFF response time: 0.6S-100h • Ambient temperature: Operating: -10°C to 55°C

#### **Dimensions**





#### Time ranges



#### **Functions**

- ① DELAY ON after energisation
- ② ON PULSE after energisation
- ③ ON PULSE (Trailing edge, signal start delay on )
- ON PULSE
   (Trailing edge, signal start relay on and delay off)
- DELAY OFF (Trailing edge, signal start)
- OFF PULSE
   (Trailing edge, signal start , relay on and delay off)
- ON AND OFF PULSE ( signal start delay on and delay off )
- ® ON AND OFF PULSE (signal start relay on and delay off)

















## **Description**

#### Connection