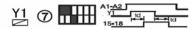

#### **Functions**

- ① DELAY ON after energisation
- ② ON PULSE after energisation
- ③ ON PULSE (Trailing edge, signal start delay on )
- ON PULSE
   (Trailing edge, signal start relay on and delay off)
- DELAY OFF (Trailing edge, signal start)
- OFF PULSE
   (Trailing edge, signal start , relay on and delay off)
- ON AND OFF PULSE ( signal start delay on and delay off )
- ® ON AND OFF PULSE (signal start relay on and delay off)