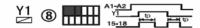

#### **Functions**

- ① DELAY ON after energisation
- ② ON PULSE after energisation
- ③ ON PULSE (Trailing edge, signal start delay on )
- ON PULSE
   (Trailing edge, signal start relay on and delay off)
- DELAY OFF (Trailing edge, signal start)
- OFF PULSE
   (Trailing edge, signal start , relay on and delay off)
- ON AND OFF PULSE ( signal start delay on and delay off )
- ® ON AND OFF PULSE (signal start relay on and delay off)