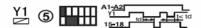

#### **Functions**

- ① DELAY ON after energisation
- ② ON PULSE after energisation
- ③ ON PULSE (Trailing edge, signal start delay on )
- ON PULSE
   (Trailing edge, signal start relay on and delay off)
- DELAY OFF (Trailing edge, signal start)
- OFF PULSE
   (Trailing edge, signal start , relay on and delay off)
- ON AND OFF PULSE ( signal start delay on and delay off )
- ® ON AND OFF PULSE (signal start relay on and delay off)