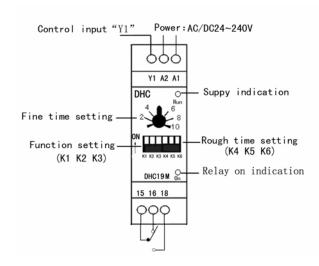

pm 5\%$  mechanical setting • Weight: 80g

• Repeat accuracy: ±0.5% set value stability • Dimensions: DIN-sized 24×60mm

• Switch ON response time: 0.6S-100h • Mounting: DIN rail

• Switch OFF response time: 0.6S-100h • Ambient temperature: Operating: -10°C to 55°C

#### **Dimensions**





#### Time ranges



#### **Functions**

- ① DELAY ON after energisation
- ② ON PULSE after energisation
- ③ ON PULSE (Trailing edge, signal start delay on )
- ON PULSE
   (Trailing edge, signal start relay on and delay off)
- DELAY OFF (Trailing edge, signal start)
- OFF PULSE
   (Trailing edge, signal start , relay on and delay off)
- ON AND OFF PULSE ( signal start delay on and delay off )
- ® ON AND OFF PULSE (signal start relay on and delay off)

















## **Description**

#### Connection