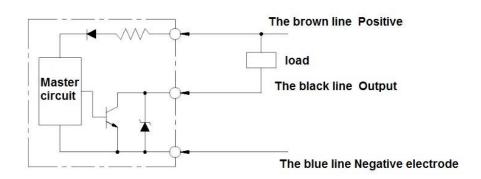

#### **NPN** Wiring diagram

IF L-ON APPEARS IN MODE ONCE, SWITCH TO D-ON BY UP DOWN, WHICH MEANS SWITCH FROM NORMALLY ON TO NORMALLY CLOSED