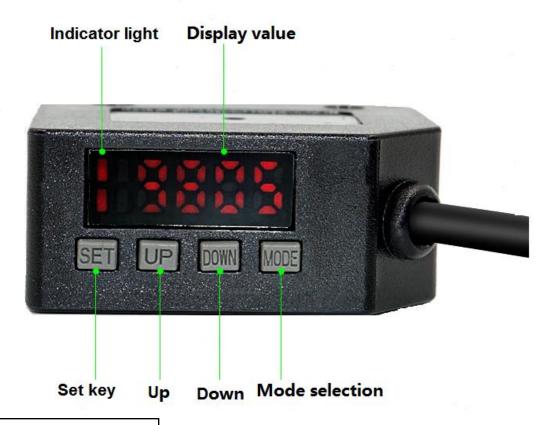

## **Product parameters**

| Model                       | BGS-100TXS                                                                                                                                       |
|-----------------------------|--------------------------------------------------------------------------------------------------------------------------------------------------|
| Output                      | NPN                                                                                                                                              |
| Туре                        | Lead out type                                                                                                                                    |
| Outlet                      | One outlet                                                                                                                                       |
| Light source                | Red LED                                                                                                                                          |
| Response time               | 0.5ms                                                                                                                                            |
| Output state                | LIGHT-ON/DARK-ON                                                                                                                                 |
| Display indication          | Indicator light for singular operation: set value (4-bit red LED), current value (4-bit red                                                      |
|                             | LED), current value displayed when powered on. Current value range: 0~4095                                                                       |
| Testing way                 | Light intensity                                                                                                                                  |
| Delay function              | Turn off delay counter/turn on delay counter/turn off single delay counter/turn on single delay counter. Counter duration optional: 0.1ms-9999ms |
| Control output              | Open collector 24V, maximum 100mA                                                                                                                |
| Power supply                | 12-24VDC±10%, floating ratio (P-P): maximum 10%                                                                                                  |
| Work environment brightness | Incandescent lamp: maximum 20, 000 lux, sun: maximum 30, 000 lux                                                                                 |
| Lost power                  | Standard mode: Maximum 0.5W (24VDC)                                                                                                              |
| Seismic resistance          | 10 to 55Hz, double amplitude: 1.5mm, X.Y.Z axis 2 hours respectively                                                                             |
| Impact resistance           | The X.Y and Z directions are 500m/S three times each                                                                                             |
| Working temperature         | - 10 to 55 ° C, no ice                                                                                                                           |
| Shell material              | polycarbonate                                                                                                                                    |
| Relative humidity           | 35-85%, no ice                                                                                                                                   |
| Weight                      | Approx. 50g (including 2 m)                                                                                                                      |