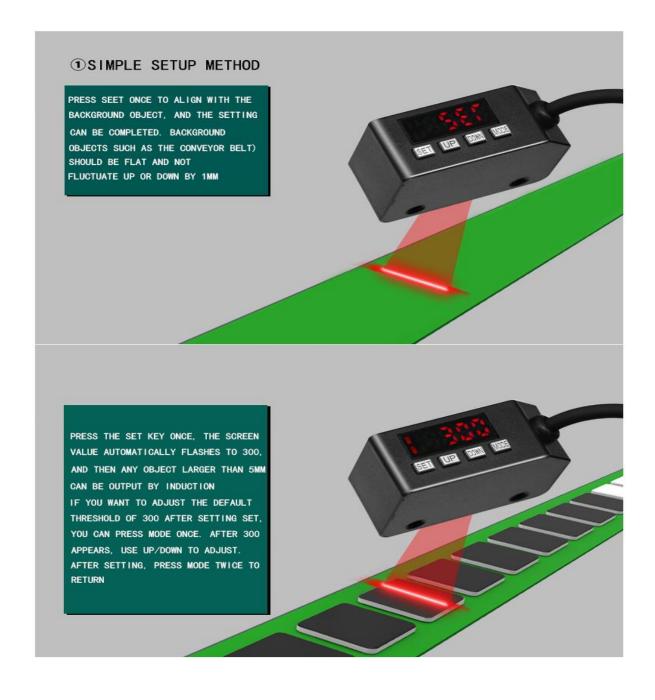

|
| Working temperature         | - 10 to 55 ° C, no ice                                                                                                                           |
| Shell material              | polycarbonate                                                                                                                                    |
| Relative humidity           | 35-85%, no ice                                                                                                                                   |
| Weight                      | Approx. 50g (including 2 m)                                                                                                                      |

# Site name



## **Product size**



#### **NPN** Wiring diagram







IF L-ON APPEARS IN MODE ONCE, SWITCH TO D-ON BY UP DOWN, WHICH MEANS SWITCH FROM NORMALLY ON TO NORMALLY CLOSED



### 3 DELAY OUTPUT SETTING

LONG PRESS MODE 3 SECONDS TO APPEAR IN TOFF (DELAY SETTING OFF)
USE UP DOWN TO SWITCH TO

OND (HIGH DELAY: SENSING THE PRODUCT BEFORE STARTING OUTPUT)
OFFD (AFTER SENSING THE PRODUCT, OUTPUT IT FOR A PERIOD
OF TIME)

CLICK MODE AGAIN TO ENTER THE DELAY TIME SETTING

MAXIMUM SETTING: 9999MS (10 SECONDS)