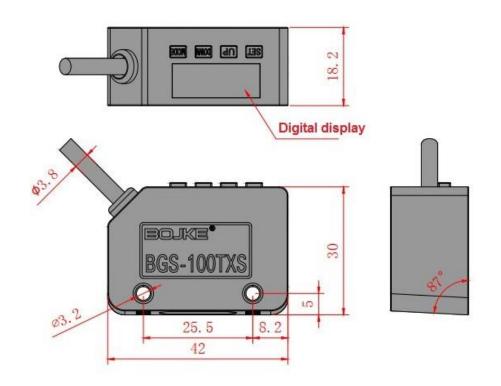

|
| Working temperature         | - 10 to 55 ° C, no ice                                                                                                                           |
| Shell material              | polycarbonate                                                                                                                                    |
| Relative humidity           | 35-85%, no ice                                                                                                                                   |
| Weight                      | Approx. 50g (including 2 m)                                                                                                                      |

# Site name



## **Product size**



#### **NPN** Wiring diagram







IF L-ON APPEARS IN MODE ONCE, SWITCH TO D-ON BY UP DOWN, WHICH MEANS SWITCH FROM NORMALLY ON TO NORMALLY CLOSED



### 3 DELAY OUTPUT SETTING

LONG PRESS MODE 3 SECONDS TO APPEAR IN TOFF (DELAY SETTING OFF)
USE UP DOWN TO SWITCH TO

OND (HIGH DELAY: SENSING THE PRODUCT BEFORE STARTING OUTPUT)
OFFD (AFTER SENSING THE PRODUCT, OUTPUT IT FOR A PERIOD
OF TIME)

CLICK MODE AGAIN TO ENTER THE DELAY TIME SETTING

MAXIMUM SETTING: 9999MS (10 SECONDS)